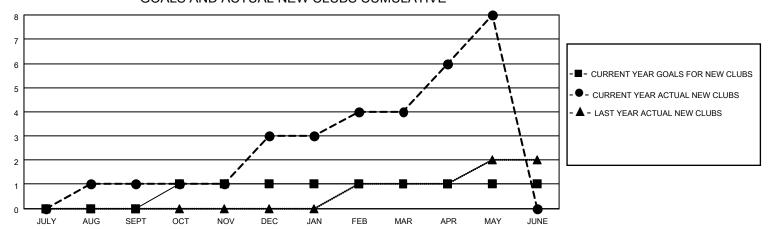

### GOALS AND ACTUAL NEW CLUBS CUMULATIVE

## District 352

Results as of: 5/31/2021

| Clubs         |               |             |               | Members               |                       |                         |                                                    |  |
|---------------|---------------|-------------|---------------|-----------------------|-----------------------|-------------------------|----------------------------------------------------|--|
|               | RESULTS FOR   | R 2020-2021 |               | RESULTS FOR 2020-2021 |                       |                         |                                                    |  |
| QUARTER       | NEW CLUB GOAL | NEW CLUBS   | DROPPED CLUBS | QUARTER MEMB          | ER GROWTH NET<br>GOAL | MEMBER GROWTH<br>ACTUAL | DROPPED<br>MEMBERS ACTUAL<br>(including transfers) |  |
| JULY/AUG/SEPT | 0             | 1           | 0             | JULY/AUG/SEPT         | 15                    | 59                      | 31                                                 |  |
| OCT/NOV/DEC   | 1             | 2           | 0             | OCT/NOV/DEC           | 15                    | 97                      | 127                                                |  |
| JAN/FEB/MAR   | 0             | 1           | 6             | JAN/FEB/MAR           | 15                    | 72                      | 137                                                |  |
| APR/MAY/JUNE  | 0             | 4           | 0             | APR/MAY/JUNE          | 15                    | 132                     | 33                                                 |  |