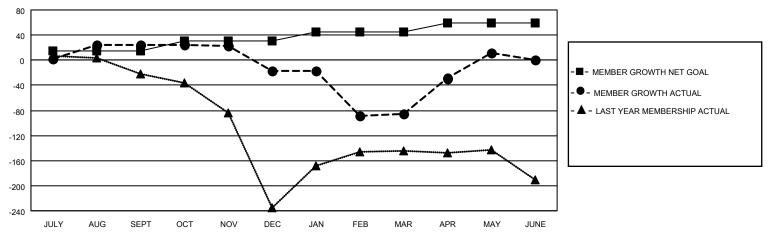

### GOALS AND ACTUAL MEMBERS CUMULATIVE

| DROPPED CLUBS: 6            |     | 39 CLUBS OF 69 ADDED 1 OR MORE | GENDER DISTRIBUTION        |              |     |
|-----------------------------|-----|--------------------------------|----------------------------|--------------|-----|
|                             |     | NEW MEMBERS                    | MALE                       | 558 (37.96%) |     |
| DROPPED MEMBERS             |     |                                | FEMALE                     | 912 (62.04%) |     |
| DECEASED                    | 7   | CLICK HERE FOR CUMULATIVE      | TOTAL FAMILY UNIT MEMBERS  |              | 398 |
| CLUB CANCELLED 84 OTHER 237 |     | MEMBERSHIP DATA                | FAMILY MEMBERS PAYING HALF |              | 253 |
| TOTAL                       | 328 |                                | DOLO                       |              |     |

## District 352

Results as of: 5/31/2021

| Clubs         |               |             |               | Members               |                       |                         |                                                    |  |
|---------------|---------------|-------------|---------------|-----------------------|-----------------------|-------------------------|----------------------------------------------------|--|
|               | RESULTS FOR   | R 2020-2021 |               | RESULTS FOR 2020-2021 |                       |                         |                                                    |  |
| QUARTER       | NEW CLUB GOAL | NEW CLUBS   | DROPPED CLUBS | QUARTER MEMB          | ER GROWTH NET<br>GOAL | MEMBER GROWTH<br>ACTUAL | DROPPED<br>MEMBERS ACTUAL<br>(including transfers) |  |
| JULY/AUG/SEPT | 0             | 1           | 0             | JULY/AUG/SEPT         | 15                    | 59                      | 31                                                 |  |
| OCT/NOV/DEC   | 1             | 2           | 0             | OCT/NOV/DEC           | 15                    | 97                      | 127                                                |  |
| JAN/FEB/MAR   | 0             | 1           | 6             | JAN/FEB/MAR           | 15                    | 72                      | 137                                                |  |
| APR/MAY/JUNE  | 0             | 4           | 0             | APR/MAY/JUNE          | 15                    | 132                     | 33                                                 |  |